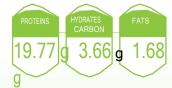

## STORAGE CONDITIONS

Store in a dry and cool place (<25°C).

|                                                                                        |                          | For (in g)<br><b>100</b>                         | Per 1 serving<br>30g                           |
|----------------------------------------------------------------------------------------|--------------------------|--------------------------------------------------|------------------------------------------------|
| Kcal<br>Kj                                                                             | Kcal<br>Kj               | 378<br>1597                                      | 113,4<br>479,1                                 |
| CALCULATED MEAN ANALYTICAL VALUE                                                       |                          |                                                  |                                                |
| Fats of which saturated fatty acids Carbohydrates of which sugars Fibres Proteins Salt | (g)<br>(g)<br>(g)<br>(g) | 5,6<br>0,04<br>12,2<br>4,5<br>7,7<br>65,9<br>1,3 | 1,68<br>0,012<br>3,66<br>1,35<br>2,31<br>19,77 |