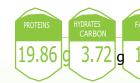

### STORAGE CONDITIONS

Store in a dry and cool place.

|                                |      | For (in g)<br>100 | For (in g)<br>30 |
|--------------------------------|------|-------------------|------------------|
| ENERGY VALUE                   |      |                   |                  |
| Kj                             | Kj   | 1612,00           | 483,60           |
| Kcal                           | Kcal | 385,00            | 115,50           |
| CALCULATED MEAN ANALYTICAL     |      |                   |                  |
| VALUE                          |      |                   |                  |
| Proteins                       | (g)  | 66,20             | 19,86            |
| Carbohydrates                  | (g)  | 12,40             | 3,72             |
| of which sugars                | (g)  | 4,40              | 1,32             |
| Fats                           | (g)  | 5,80              | 1,74             |
| of which saturated fatty acids | (g)  | 0,05              | 0,01             |
| Dietary fiber                  | (g)  | 7,90              | 2,37             |
| Dictary TIDE                   |      |                   |                  |