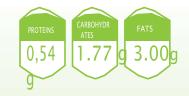

#### HOW TO USE

Ready-to-take product .

|                                                                                          |                                                 | For (in g)                          | Per serving                                  |
|------------------------------------------------------------------------------------------|-------------------------------------------------|-------------------------------------|----------------------------------------------|
| kcal                                                                                     | kcal                                            | 323                                 | 38,8                                         |
| kJ                                                                                       |                                                 | 1350                                | 162                                          |
| Fats<br>of which saturated<br>Carbohydrates<br>of which sugars Fiber<br>Proteins<br>Salt | ( (g)<br>(g)<br>(g)<br>(g)<br>(g)<br>(g)<br>(g) | 17,8<br>14,7<br>1,00<br>36,2<br>4,5 | 3,00<br>0,06<br>1,77<br>0,12<br>4,35<br>0,54 |
|                                                                                          |                                                 | 0,09                                | 0,01                                         |

(\*) One serving corresponds to 12q. This pack contains 10 servings

commercial information. It contains only scientific information which is addressed exclusively to the doctor to whom it is addressed.