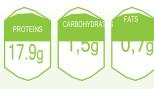

## STORAGE CONDITIONS

Store in a dry and cool place.

|            | For (in g)<br>100 | Per 1 serving<br><b>24g</b> |
|------------|-------------------|-----------------------------|
| 16         | 2.4               | 22.2                        |
| Kcai<br>Kj | 347,1<br>1470,4   | 83,3<br>352,9               |
|            |                   |                             |
| (g)        | 3_                | 0,7                         |
|            |                   | 0,4<br>1,5                  |
| (g)        | 1,2               | 0,3                         |
|            | 3,3               | 0,8                         |
| (g)        | 0,0               |                             |
|            | (g)<br>(g)<br>(g) | 100                         |