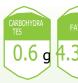

# STORAGE CONDITIONS

Store in a dry and cool place.

|                                        | For (in g)<br>100                           | Per 1 serving<br>15g                                                                          |
|----------------------------------------|---------------------------------------------|-----------------------------------------------------------------------------------------------|
|                                        |                                             |                                                                                               |
| kJ<br>kcal                             | 1961<br>469                                 | 294<br>70                                                                                     |
| ALUE_                                  |                                             |                                                                                               |
| (g)                                    | 29                                          | 4,3                                                                                           |
| (g)<br>(g)<br>(g)<br>(g)<br>(g)<br>(g) | 0<br>3,7<br>2,1<br>27,3<br>33,3<br>0,3      | 0<br>0,6<br>0,3<br>4,1<br>5<br>0,04                                                           |
|                                        | kcal  /ALUE (g) (g) (g) (g) (g) (g) (g) (g) | kJ 1961<br>kcal 469<br>/ALUE<br>(g) 29<br>(g) 0<br>(g) 3,7<br>(g) 2,1<br>(g) 27,3<br>(g) 33,3 |