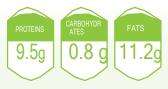

## STORAGE CONDITIONS

Store in the original package in a cool, dry place. Recommended storage temperature 15-18  $^{\circ}$ C.

|                                                                                        |                                        | For (in g)<br>100                             | Per 1 serving<br><b>30g</b>             |
|----------------------------------------------------------------------------------------|----------------------------------------|-----------------------------------------------|-----------------------------------------|
| ENERGY VALUE<br>Kcal<br>(j                                                             | Kcal<br>Kj                             | 513,3<br>2146,6                               | 154<br>644                              |
| CALCULATED MEAN ANALYTICAL VALUE                                                       |                                        |                                               |                                         |
| Fats of which saturated fatty acids Carbohydrates of which sugars Fibres Proteins Salt | (g)<br>(g)<br>(g)<br>(g)<br>(g)<br>(g) | 37,3<br>22<br>2,6<br>0,6<br>21<br>31,6<br>0,6 | 11,2<br>6,6<br>0,8<br>0,2<br>6,3<br>9,5 |