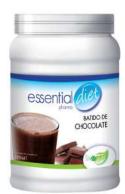

1 serving = 2 Scoops 1 bottle = 16 Deuces Net weight:

400 g

|                                                                                        |                                        | For (in g)<br>100                            | Per 1 serving<br>25g                           |
|----------------------------------------------------------------------------------------|----------------------------------------|----------------------------------------------|------------------------------------------------|
| ENERGY VALUE<br>Kcal<br>Kj                                                             | Kcal<br>Kj                             | 347,1<br>1470,4                              | 83,3<br>352,9                                  |
| CALCULATED MEAN ANALYTICAL VALUE                                                       |                                        |                                              |                                                |
| Fats of which saturated fatty acids Carbohydrates of which sugars Fibres Proteins Salt | (g)<br>(g)<br>(g)<br>(g)<br>(g)<br>(g) | 3<br>1,7<br>6,2<br>1,2<br>3,3<br>74,4<br>0,8 | 0,7<br>0,4<br>1,5<br>0,3<br>0,8<br>17,9<br>0,2 |