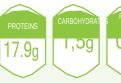

1 serving = 2 Scoops 1 bottle = 16 Deuces Net weight:

400 g

|                                                                                        |                                        | For (in g)<br>100                            | Per 1 serving<br>25g                           |
|----------------------------------------------------------------------------------------|----------------------------------------|----------------------------------------------|------------------------------------------------|
| ENERGY VALUE<br>Kcal<br>Kj                                                             | Kcal<br>Kj                             | 347,1<br>1470,4                              | 83,3<br>352,9                                  |
| CALCULATED MEAN ANALYTICAL VALUE                                                       |                                        |                                              |                                                |
| Fats of which saturated fatty acids Carbohydrates of which sugars Fibres Proteins Salt | (g)<br>(g)<br>(g)<br>(g)<br>(g)<br>(g) | 3<br>1,7<br>6,2<br>1,2<br>3,3<br>74,4<br>0,8 | 0,7<br>0,4<br>1,5<br>0,3<br>0,8<br>17,9<br>0,2 |