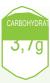

## STORAGE CONDITIONS

Store in a dry and cool place (<25°C).

1 serving = 2 Scoops 1 bottle = 16 Deuces Net weight:

400 g

| NUTRITIONAL INFORMATION  ENERGY VALUE                                             |                          | For (in g)<br><b>100</b>             | Per 1 serving<br>27.5g                  |
|-----------------------------------------------------------------------------------|--------------------------|--------------------------------------|-----------------------------------------|
| Kj<br>Kcal                                                                        | Kj<br>Kcal               | 1580,4<br>374                        | 434,6<br>102,8                          |
| CALCULATED MEAN ANALYTICAL VALUE                                                  |                          |                                      |                                         |
| Fats of which saturated fatty acids Carbohydrates of which sugars Fibres Proteins | (g)<br>(g)<br>(g)<br>(g) | 6,9<br>2,1<br>13,6<br>1,9<br>2<br>64 | 1,9<br>0,6<br>3,7<br>0,5<br>0,5<br>17,6 |
| Salt                                                                              | (g)                      | 2                                    | 0,5                                     |