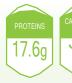

## STORAGE CONDITIONS

Store in a dry and cool place (<25°C).

1 serving = 2 Scoops 1 bottle = 16 Deuces Net weight:

400 g

| NUTRITIONAL INFORMATION  ENERGY VALUE                                             |                          | For (in g)<br><b>100</b>             | Per 1 serving<br>27.5g                  |
|-----------------------------------------------------------------------------------|--------------------------|--------------------------------------|-----------------------------------------|
| Kj<br>Kcal                                                                        | Kj<br>Kcal               | 1580,4<br>374                        | 434,6<br>102,8                          |
| CALCULATED MEAN ANALYTICAL VALUE                                                  |                          |                                      |                                         |
| Fats of which saturated fatty acids Carbohydrates of which sugars Fibres Proteins | (g)<br>(g)<br>(g)<br>(g) | 6,9<br>2,1<br>13,6<br>1,9<br>2<br>64 | 1,9<br>0,6<br>3,7<br>0,5<br>0,5<br>17,6 |
| Salt                                                                              | (g)                      | 2                                    | 0,5                                     |