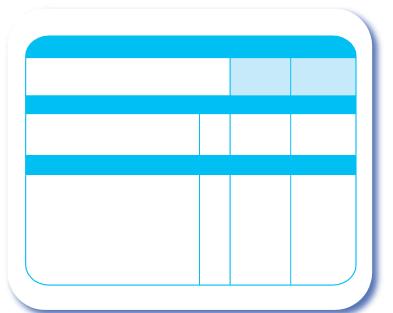

|                                                                                                          |                                        | For (in g)<br>100                              | Per 1 serving<br>(24,5g)                       |
|----------------------------------------------------------------------------------------------------------|----------------------------------------|------------------------------------------------|------------------------------------------------|
| kcal<br>kJ                                                                                               | kcal<br>kJ                             | 351,3<br>1487,1                                | 86,1<br>364,3                                  |
|                                                                                                          | VALUE                                  |                                                |                                                |
| Fats<br>of which saturated fatty acids<br>Carbohydrates<br>of which sugars<br>Fibres<br>Proteins<br>Salt | (g)<br>(g)<br>(g)<br>(g)<br>(g)<br>(g) | 4,5<br>1,3<br>5,7<br>1,3<br>0,6<br>71,9<br>4,5 | 1,1<br>0,3<br>1,4<br>0,3<br>0,1<br>17,6<br>1,1 |

17.6 1,4g 1,1g