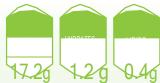

## STORAGE CONDITIONS

Store in a dry and cool place (<25°C).

|                                                                   |                          | For (in g)               | Per 1 serving            |
|-------------------------------------------------------------------|--------------------------|--------------------------|--------------------------|
|                                                                   |                          | 100                      | 24g                      |
| ENERGY VALUE                                                      |                          |                          |                          |
| Kj<br>Kcal                                                        | Kj<br>Kca<br>I           | 1356,8<br>319,9          | 332,4<br>78,4            |
| CALCULATED MEAN ANALYTICAL VALUE                                  |                          |                          |                          |
| Fats of which saturated fatty acids Carbohydrates of which sugars | (g)<br>(g)<br>(g)<br>(g) | 1,7<br>0,2<br>5,1<br>0,7 | 0,4<br>0,1<br>1,2<br>0,2 |
| Fibres<br>Proteins                                                | (g)<br>(g)               | 3,1<br>70,3              | 0,8<br>17,2              |
| Salt                                                              | (g)                      | 8,2                      | 2                        |