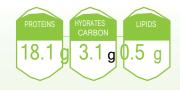

## STORAGE CONDITIONS

Store in a dry and cool place (<25°C).

|                                                                                       |               | For (in g)<br>100 | For (in g)<br>29 |
|---------------------------------------------------------------------------------------|---------------|-------------------|------------------|
| ENERGY VALUE                                                                          |               |                   |                  |
| Kj                                                                                    | Kj            | 1393,2            | 383,1            |
| Kcal                                                                                  | Kcal          | 328,6             | 90,4             |
| CALCULATED MEAN ANALY                                                                 | TICAL V       | ALUE              |                  |
| Proteins                                                                              | (g)           | 65,7              | 18,1             |
| Carbohydrates                                                                         | (g)           | 11,3              | 3,1              |
| of which sugars                                                                       | (g)           | 1,7               | 0,5              |
| Lipids                                                                                | (g)           | 2                 | 0,5              |
| of which saturated fatty acids                                                        | (g)           | 0,1               | Traces           |
| Fibres                                                                                | (g)           | 2,7               | 0,7              |
| Calcium                                                                               | (mg)          | 202,1             | 55,6             |
| Phosphorus                                                                            | (mg)          | 271,2             | 74,6             |
| Potassium                                                                             | (mg)          | 530,6             | 145,9            |
| Sodium                                                                                | (mg)          | 3089,7            | 849,7            |
| ALLERGEN LABELLING (Directive                                                         | e 2000/13/EC) |                   |                  |
| Cereals containing <b>gluten</b> and gluten-based products cereals containing gluten. | presence      |                   |                  |
| Eggs and egg products.                                                                | presence      |                   |                  |
| Soybeans and derived products.                                                        | presence      |                   |                  |
| Milk and dairy products<br>(including lactose)                                        | presence      |                   |                  |
| Celery and celery products                                                            | presence      |                   |                  |