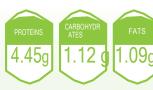

## STORAGE CONDITIONS

Store in a dry and cool place (<25°C).

|                              |          | For (in g)<br>100 | For (in g)<br>25 |
|------------------------------|----------|-------------------|------------------|
| ENERGY VALUE                 |          |                   | 00.05            |
| Kcal                         |          | 129,00<br>542,00  | 32,25<br>135,50  |
| Kj                           | Kj       | 342,00            | 133,30           |
| CALCULATED MEAN /<br>VALUE   | ,        | ŕ                 | 133,30           |
| CALCULATED MEAN A            | ,        | ŕ                 | 1,09<br>0,31     |
| CALCULATED MEAN / VALUE Fats | ANALYTIC | AL                | ŕ                |