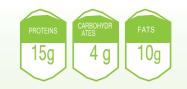

STORAGE CONDITIONS : Store in a dry and cool place.

HOW TO USE: Ready to eat.

|                                                                                                                                                                                          |                                                      | For (in g)<br>100                                | Per 1 serving<br>50g                                     |
|------------------------------------------------------------------------------------------------------------------------------------------------------------------------------------------|------------------------------------------------------|--------------------------------------------------|----------------------------------------------------------|
| ENERGY VALUE<br>Kcal                                                                                                                                                                     | Kcal<br>Kj                                           | 324                                              | 162                                                      |
| Kj<br>CALCULATED MEAN ANALYTICAL<br>VALUE                                                                                                                                                | Nj                                                   | 1356                                             | 678                                                      |
| Fats<br>of which saturated fatty acids<br>of which monounsaturated fatty acids<br>of which polyunsaturated fatty acids<br>Carbohydrates<br>of which sugars<br>Fibres<br>Proteins<br>Salt | (g)<br>(g)<br>(g)<br>(g)<br>(g)<br>(g)<br>(g)<br>(g) | 20<br>11<br>5<br>1<br>8<br>1<br>15<br>30<br>1,12 | 10<br>5,5<br>2,5<br>0,5<br>4<br>0,5<br>7,5<br>15<br>0,56 |