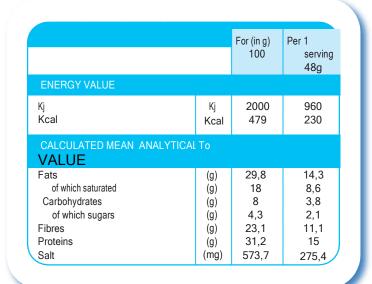

Contains: 240 grs. 5 servings of 48 grs.

I A49



3.8

15g

## DENOMINATION:

White chocolate balls with sweetener.

WHITE CHOCOLATE BALLS

## **INGREDIENTS:**

Cocoa butter, vegetable fiber, hydrolyzed collagen, butter powder (butter, malto-dextrin, milk protein, emulsifier (E471)), milk protein, coloring agent (dioxide titanium (E171) [nano]), emulsifier ( soy lecithin (E322), E476), sweeteners (sucralose (E955), acesulfame (E950), antioxidant (tocopherol), white chocolate balls (corn grits, soy protein, sugar, cocoa powder, inulin, salt) 8%, glazing agent (gum arabic (E414), shellac (E904)). The absolute risk of cross-contamination cannot be excluded.

## STORAGE CONDITIONS:

Store in a cool, dry place.

## HOW TO USE:

Ready to eat.