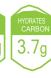

## Storage conditions

Store in a cool, dry place. Make sure the bag or container is OK Closed.

| NUTRITIONALINFORMATION         | Per<br>100g    | By<br>1<br>serving |
|--------------------------------|----------------|--------------------|
| kJ/kcal                        | 1409kJ/336kcal | 354kJ/85kcal       |
| CALCULATED MEAN ANALYTICAL     |                |                    |
| VALUE                          | 11.2g          | 2.8g               |
| Fats                           | 3              | 3                  |
| of which saturated fatty acids | 1.2g           | 0.3g               |
| Carbohydrates                  | 14.9g          | 3.7g               |
| of which sugars                | 0.8g           | 0.2g               |
| of which starch                | 14.1g          | 3.5g               |
| Fibre                          | 16g            | 4G                 |
| Proteins                       | 44.8g          | 11.2g              |
| Salt                           | 8g             | <b>2</b> g         |
|                                |                |                    |