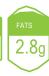

## Storage conditions

Store in a cool, dry place. Make sure the bag or container is OK Closed.

| NUTRITIONALINFORMATION         | Per<br>100g    | By<br>1<br>serving |
|--------------------------------|----------------|--------------------|
| kJ/kcal                        | 1409kJ/336kcal | 354kJ/85kcal       |
| CALCULATED MEAN ANALYTICAL     |                |                    |
| VALUE                          | 11.2g          | 2.8g               |
| Fats                           | 3              | 3                  |
| of which saturated fatty acids | 1.2g           | 0.3g               |
| Carbohydrates                  | 14.9g          | 3.7g               |
| of which sugars                | 0.8g           | 0.2g               |
| of which starch                | 14.1g          | 3.5g               |
| Fibre                          | 16g            | 4G                 |
| Proteins                       | 44.8g          | 11.2g              |
| Salt                           | 8g             | <b>2</b> g         |
|                                |                |                    |