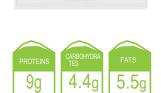

## Weight Net 240g.

| NUTRITIONAL<br>                | Per<br>100g     | By<br>1 Ration<br>40g |
|--------------------------------|-----------------|-----------------------|
| kJ/kcal                        | 1.281kJ/308kcal | 512kJ/123kcal         |
| CALCULATED MEAN ANALYTICAL     |                 |                       |
| VALUE<br>Fats                  | 13.9g           | 5.5g                  |
| of which saturated fatty acids | 6g              | 2.4g                  |
| Carbohydrates                  | 11g             | 4.4g                  |
| of which sugars                | 0.7g            | 0.3g                  |
| Fibre                          | 26g             | 10.4g                 |
| Proteins                       | 22g             | 9g                    |
| Salt                           | 1.7g            | 0.7g                  |