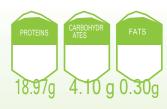

|                                |      | For (in g) | Per 1 serving |  |
|--------------------------------|------|------------|---------------|--|
|                                |      | 100        | (25g)         |  |
| Kcal                           | Kcal | 380,57     | 95,14         |  |
| KJ                             | KJ   | 1598,41    | 399,60        |  |
|                                | 1.0  | 1000,11    | 333,33        |  |
| <del>-</del>                   |      |            |               |  |
| Fats                           | (g)  | 1,21       | 0,30          |  |
| of which saturated fatty acids | (g)  | 0,17       | 0,04          |  |
| Carbohydrates                  | (g)  | 16,40      | 4,10          |  |
| of which sugars Fibres         | (g)  | 13,63      | 3,41          |  |
| Proteins                       | (g)  | <0.10      | <0.10         |  |
| Salt                           | (g)  | 75,88      | 18,97         |  |
|                                | (g)  | 0,63       | 0,16          |  |