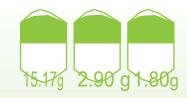

| 1 serving = 3 Scoops | Net weight : |
|----------------------|--------------|
| 1 Pot = 16 Servings  | 400 g        |

|                                |      | For (in a)        | Per 1 serving |
|--------------------------------|------|-------------------|---------------|
|                                |      | For (in g)<br>100 | (25 g)        |
|                                |      | 100               | (±0 g)        |
| Kcal                           | Kcal | 253,50            | 63,37         |
| KJ                             | KJ   | 1059,63           | 264,90        |
|                                |      |                   |               |
| Fats                           | (g)  | 7,20              | 1,80          |
| of which saturated fatty acids | (g)  | 0,53              | 0,13          |
| Carbohydrates                  | (g)  | 11,60             | 2,90          |
| of which sugars<br>Fibres      | (g)  | 8,20              | 2,05          |
|                                | (g)  | 0,29              | 0,07          |
| Proteins                       | (g)  | 60,70             | 15,17         |
| Salt                           | (g)  | 2,00              | 0,50          |