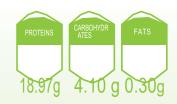

## STORAGE CONDITIONS

Store in a dry and cool place (<25°C).

1 serving = 1 Scoop 1 Pot = 16 Servings Net weight:

400 g

| WITHITIAN WEARWAIN                           |            |                |                |
|----------------------------------------------|------------|----------------|----------------|
|                                              |            | For (in g)     | Per 1 serving  |
| ENERGYMANIE                                  |            | 100            | (25 g)         |
| Kcal                                         | Kcal       | 380,57         | 95,14          |
| KJ                                           | KJ         | 1598,41        | 399,60         |
| OALOULATED MEAN ANALYT                       | 101        |                |                |
| Fats                                         | (g)        | 1,21           | 0,30           |
| of which saturated fatty acids Carbohydrates | (g)<br>(g) | 0,17<br>16,40  | 0,04<br>4,10   |
| of which sugars                              | (g)        | 13,63          | 3,41           |
| Fibres<br>Proteins                           | (g)<br>(g) | <0.10<br>75,88 | <0.10<br>18,97 |
| Salt                                         | (g)        | 0,63           | 0,16           |