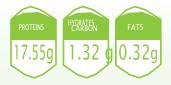

|                                                                                        |                                                 | For (in g)<br>100                                     | Per 1 serving (25g)                           |
|----------------------------------------------------------------------------------------|-------------------------------------------------|-------------------------------------------------------|-----------------------------------------------|
| Kcal<br>KJ                                                                             | Kcal<br>KJ                                      | 345,00<br>1443,48                                     | 86,25<br><b>360,87</b>                        |
| Fats of which saturated fatty acids Carbohydrates of which sugars Fibres Proteins Salt | VALUE<br>(g)<br>(g)<br>(g)<br>(g)<br>(g)<br>(g) | 1,30<br>0,19<br>5,30<br>4,10<br>3,10<br>70,20<br>3,80 | 0,32<br>0,04<br>1,32<br>1,02<br>0,77<br>17,55 |