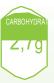

#### HOW TO USE

Pour 200 ml. of cold water into a shaker. Add the contents of 1 serving and mix. Heat for 1 minute in the microwave in a cup.

1 serving = 2 Scoops
1 bottle = 16 Deuces
Net weight:
400 g

|                                                                            |                                 | For (in g)<br>100                           | Per 1 serving<br>25g                         |
|----------------------------------------------------------------------------|---------------------------------|---------------------------------------------|----------------------------------------------|
| ENERGY VALUE                                                               |                                 |                                             |                                              |
| Kj<br>Kcal                                                                 | kJ<br>kcal                      | 1511<br>361                                 | 378<br>90                                    |
| CALCULATED MEAN ANALYTICA                                                  | L                               |                                             |                                              |
| Fats of which saturated Carbohydrates of which sugars Proteins Salt Fibers | (g)<br>(g)<br>(g)<br>(g)<br>(g) | 2<br>0,8<br>10,8<br>6,8<br>72<br>1,4<br>0,7 | 0,5<br>0,2<br>2,7<br>1,7<br>18<br>0,3<br>0,2 |