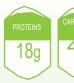

#### HOW TO USE

Pour 200 ml. of cold water into a shaker. Add the contents of 1 serving and mix. Heat for 1 minute in the microwave in a cup.

1 serving = 2 Scoops
1 bottle = 16 Deuces
Net weight:
400 g

|                                                                            |                                 | For (in g)<br>100                           | Per 1 serving<br>25g                         |
|----------------------------------------------------------------------------|---------------------------------|---------------------------------------------|----------------------------------------------|
| ENERGY VALUE                                                               |                                 |                                             |                                              |
| Kj<br>Kcal                                                                 | kJ<br>kcal                      | 1511<br>361                                 | 378<br>90                                    |
| CALCULATED MEAN ANALYTICA                                                  | L                               |                                             |                                              |
| Fats of which saturated Carbohydrates of which sugars Proteins Salt Fibers | (g)<br>(g)<br>(g)<br>(g)<br>(g) | 2<br>0,8<br>10,8<br>6,8<br>72<br>1,4<br>0,7 | 0,5<br>0,2<br>2,7<br>1,7<br>18<br>0,3<br>0,2 |