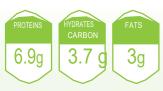

## HOW TO USE

Ready-to-take product .

|                                |      | For (in g)<br>100 | Per 1 serving<br><b>20g</b> |
|--------------------------------|------|-------------------|-----------------------------|
| ENERGY VALUE                   |      |                   |                             |
| Kcal                           | Kcal | 351               | 70                          |
| Kj                             | Kj   | 1463              | 293                         |
| VALUE                          |      |                   |                             |
| Fats                           | (g)  | 15                | 3                           |
| of which saturated fatty acids | (g)  | 2,5               | 0,5                         |
| Carbohydrates                  | (g)  | 18                | 3,7                         |
| of which sugars                | (g)  | 2                 | 0,4                         |
| of which polyols               | (g)  | 14                | 2,9                         |
| Fibres                         | (g)  | 15                | 3                           |
| Proteins                       | (g)  | 34                | 6,9                         |
| riuleilis                      | (8)  |                   |                             |