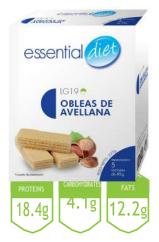

- **Denomination** Wafers Stuffed of cream of hazelnut with sweeteners.
- **How to use** Product ready to take.
- (Ingredients Milk proteins, inulin non-hydrogenated palm vegetable fat, hydrolyzed collagen, wheat flour, roasted hazelnut powder 8%, emulsifier (soy lecithin, polyglycerol polyrlicinoleate), flavoring (hazelnut), thickener (guar gum), lifting agents (ammonium bicarbonate, sodium bicarbonate), sweetener (sucralose). May contain traces of:

crustaceans, egg, fish, peanuts, celery, mustard, sesame, sulfites, lupine and molluscs.

- Storage conditions Store in a cool, dry place.
- **Conservation** Consume preferentially before of/lot: See in the interior.

| NUTRITIONAL<br>                | Per<br>100g        | By<br>1<br>serving |
|--------------------------------|--------------------|--------------------|
| kJ/kcal                        | 2012.5kJ/481.4kcal | 905.6kJ/216.6kcal  |
| CALCULATED MEAN ANALYTICAL     | 27g                | 12.2g              |
| Fats                           | 5                  | 3                  |
| of which saturated fatty acids | 10.6g              | 4.8g               |
| Carbohydrates                  | 9.2g               | 4.1g               |
| of which sugars                | 2.3g               | 1.1g               |
| Fibre                          | 18.9g              | 8.5g               |
| Proteins                       | 40.8g              | 18.4g              |
| Salt                           | 0.3g               | 0.1g               |